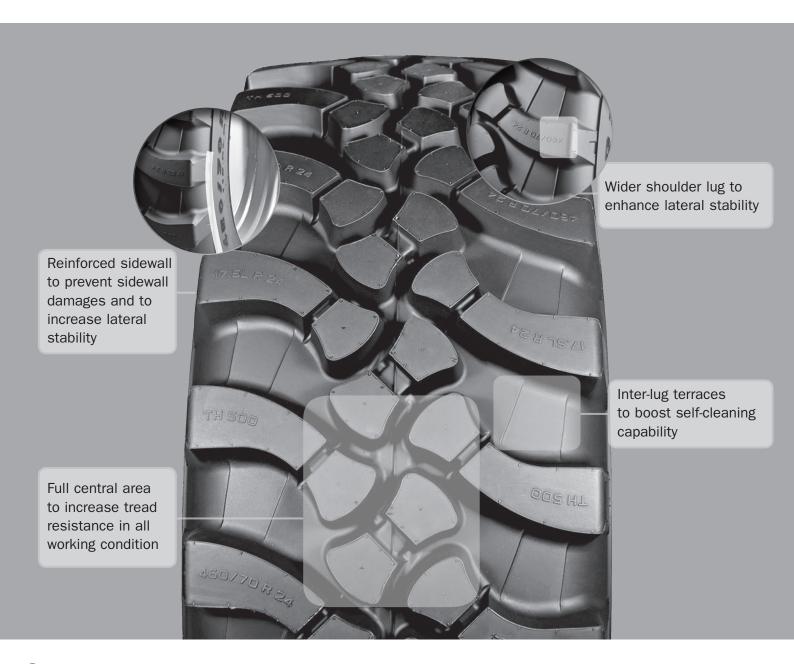

## Superior tread resistance

The TH500 tread design is very closed in the center to guarantee tire's long life while opened in the shoulder area to ensure the perfect clean out of the tire enhanced by the inter-lug terraces

between the lugs. The tread design as a whole assures high traction capacity and premium self-cleaning performance.

TH400 Agro Industrial.

| SIZE                                             | Tread<br>Pattern | SW<br>mm | OD<br>mm | SLR<br>mm | RC<br>mm | SRI | Rim   | Permitted Rims            | Туре     | Tube |
|--------------------------------------------------|------------------|----------|----------|-----------|----------|-----|-------|---------------------------|----------|------|
| <b>11LR16</b> 122A8                              | TH400            | 290      | 850      | 370       | 2530     | 400 | W8    | W10L                      | TUBELESS |      |
| <b>340/80R18</b><br>143A8 (143B)<br>(12.5-18)    | TH400            | 351      | 994      | 440       | 3020     | 475 | 11    | W10-11SDC<br>W11-12-12SDC | TUBELESS |      |
| <b>400/70R18</b><br>147A8 (147B)<br>(15.5/70-18) | TH400            | 403      | 1010     | 450       | 3040     | 475 | 13    | 12 - 12SDC                | TUBELESS |      |
| <b>400/70R20</b><br>149A8 (149B)<br>(16.0/70-20) | TH400            | 395      | 1065     | 475       | 3200     | 525 | 13    | 12 - 12SDC<br>13SDC - 14  | TUBELESS |      |
| <b>400/70R24</b><br>152A8 (152B)<br>(16.0/70-24) | TH400            | 400      | 1165     | 520       | 3520     | 575 | DW13  | DW14L - W14L              | TUBELESS |      |
| <b>440/80R24</b><br>161A8 (161B)<br>(16.9-24)    | TH400            | 457      | 1312     | 585       | 3975     | 625 | DW14L | DW15L - 14<br>TW14L       | TUBELESS |      |
| <b>460/70R24</b><br>159A8 (159B)<br>(17.5L-24)   | TH400            | 465      | 1250     | 555       | 3790     | 600 | DW15L | DW14L-DW16L<br>14-TW14L   | TUBELESS |      |
| <b>500/70R24</b><br>164A8 (164B)<br>(19.5L-24)   | TH400            | 495      | 1302     | 580       | 3940     | 625 | DW16L | DW15L - 16                | TUBELESS |      |
| <b>480/80R26</b><br>160A8 (160B)<br>(18.4-26)    | TH400            | 495      | 1425     | 630       | 4315     | 675 | DW15L | DW16L                     | TUBELESS |      |
| <b>440/80R28</b><br>156A8 (156B)<br>(16.9-28)    | TH400            | 457      | 1418     | 633       | 4295     | 675 | DW14L | DW15L                     | TUBELESS |      |