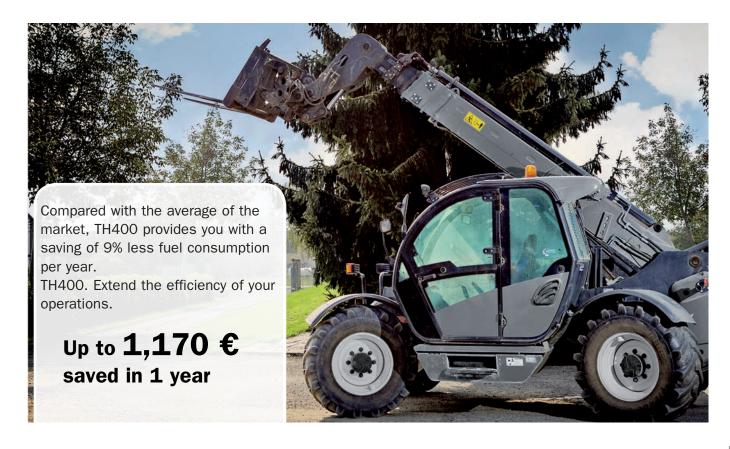

### Reduced fuel consumption, lower emission

TH400 excels in rolling resistance performance with consequent low fuel consumption and

emissions, increasing your operation profitability while respecting the environment.

#### **FUEL CONSUMPTION**

Test conditions
Reference size: 460/70R24
Vehicle: 120 hp
Fuel cost: 0.65 €/lt
900 working hours per year