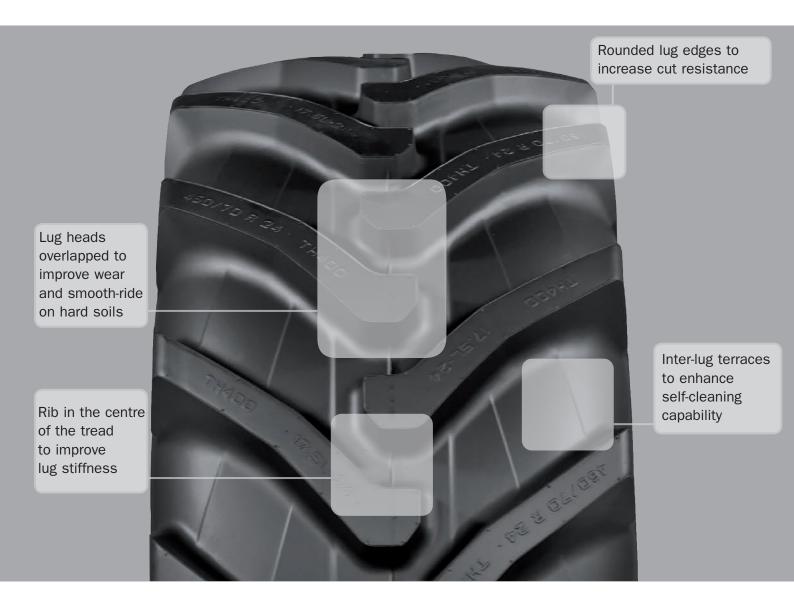

### **Excellent resistance** to abrasion and wear

The innovative TH400 tread pattern has been engineered and designed to maximize abrasion and wear resistance, boosting the overall

strength and mileage of the tire, even on the toughest soils whilst handling heavy loads.

## Best traction, optimum self-cleaning

The shoulder and the lug shapes lead to high traction capacity during farming applications even on muddy and soft soils.

The unique Trelleborg design at the base of the lug enhances the self-cleaning performance of the tire.