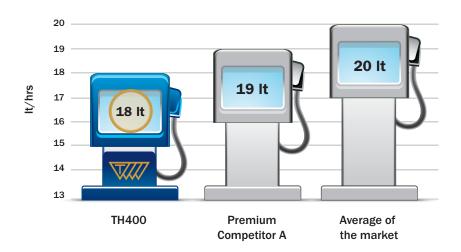

### Reduced fuel consumption, lower emission

TH400 excels in rolling resistance performance with consequent low fuel consumption and

emissions, increasing your operation profitability while respecting the environment.

#### **FUEL CONSUMPTION**

Test conditions
Reference size: 460/70R24
Vehicle: 120 hp
Fuel cost: 0.65 €/lt
900 working hours per year