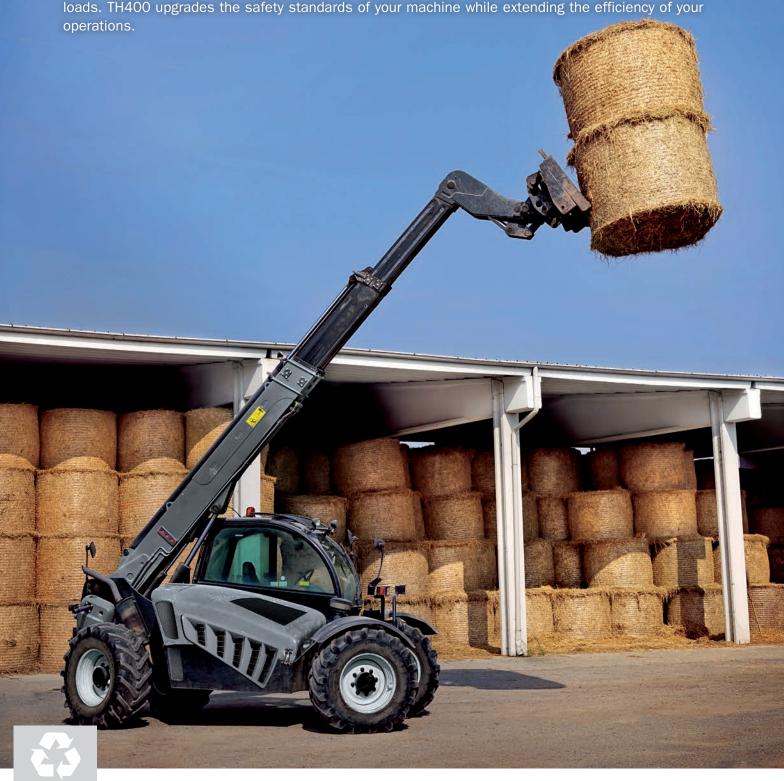

### TH400 Agro Industrial.

TH400 is the new Trelleborg Agro Industrial radial range for the latest generations of telescopic handlers, backhoes and mini loaders. Versatile in several applications, TH400 is able to operate on the toughest soils while coping with the most demanding conditions. The new Trelleborg range provides your machine with high stability even when the boom is fully extended to handle heavy loads. TH400 upgrades the safety standards of your machine while extending the efficiency of your