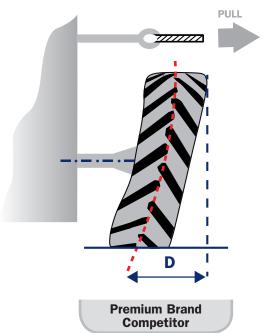

# High lateral stability, great manoeuvrability, premium comfort

**LATERAL STABILITY** 

The advanced TH400 radial carcass along with the reinforced structure ensure the maximum machine stability even on tough slopes permitting great manoeuvrability and comfort. The TH400 design results in a reduction of lateral deformation of more than 20%.

### PULL

Test conditions Reference size: 460/70R24 Pull force: from 1,000 Kg to 6,000 Kg D: Displacement