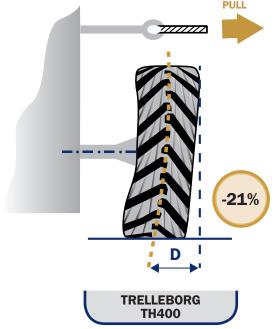

# High lateral stability, great manoeuvrability, premium comfort

**LATERAL STABILITY** 

The advanced TH400 radial carcass along with the reinforced structure ensure the maximum machine stability even on tough slopes permitting great manoeuvrability and comfort. The TH400 design results in a reduction of lateral deformation of more than 20%.

### PULL

Test conditions Reference size: 460/70R24 Pull force: from 1,000 Kg to 6,000 Kg D: Displacement