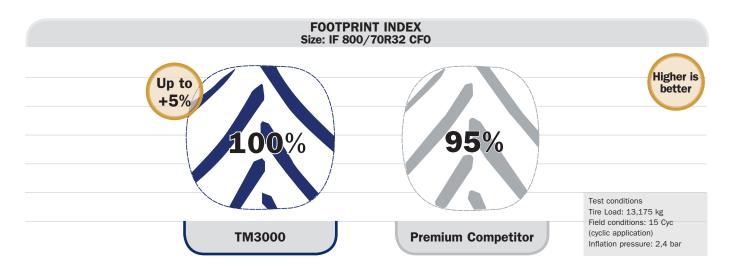

## Extra wide footprint

The latest tests performed by Trelleborg show that the TM3000's footprint is up to 5% wider than its premium competitor.

The larger contact area of the TM3000 significantly reduces soil compaction. The wide footprint area provides better flotation

characteristics than competition, respecting the soil and preserve its organic life by minimising mechanical damage caused by compression.

|     | SIZE                                        | Tread<br>Pattern | SW<br>mm | OD<br>mm | SLR<br>mm | RC<br>mm       | SRI | Rim      | Permitted Rims | Туре     |
|-----|---------------------------------------------|------------------|----------|----------|-----------|----------------|-----|----------|----------------|----------|
|     | <b>VF 1000/50R25</b><br>184D<br>Design data | TM3000           | 1030     | 1640     |           | 4870           | 775 | 36.0 TH  |                | TUBELESS |
|     | VF 620/70R26 CF0<br>173A8                   | TM3000           | 595      | 1500     | 645       | 4530           | 725 | DW20B    |                | TUBELESS |
|     | VF 750/50R26<br>169D                        | TM3000           | 750      | 1415     | 615       | 4230           | 675 | DW27B    | DW25B          | TUBELESS |
| New | <b>VF 750/65R26 CF0</b><br>177A8 (177B)     | TM3000           |          |          |           | In preparation |     |          |                |          |
|     | 650/75R32<br>172A8                          | TM3000           | 618      | 1817     | 820       | 5500           | 825 | DW20B    |                | TUBELESS |
|     | IF 800/65R32 CF0<br>178A8                   | TM3000           | 755      | 1850     | 810       | 5575           | 875 | DW27B    |                | TUBELESS |
|     | <b>IF 800/70R32 CF0</b><br>182A8            | TM3000           | 775      | 1950     | 850       | 5845           | 925 | DW27B    |                | TUBELESS |
| New | IF 900/65R32 CF0<br>191A8 (191B)            | TM3000           |          |          |           | In preparation |     |          |                |          |
|     | VF 1050/50R32<br>198D                       | TM3000           | 1035     | 1860     | 820       | 5570           | 875 | 36.00 VA |                | TUBELESS |
|     | IF 800/70R38 CF0<br>187A8                   | TM3000           | 780      | 2050     | 910       | 6190           | 975 | DW27B    |                | TUBELESS |