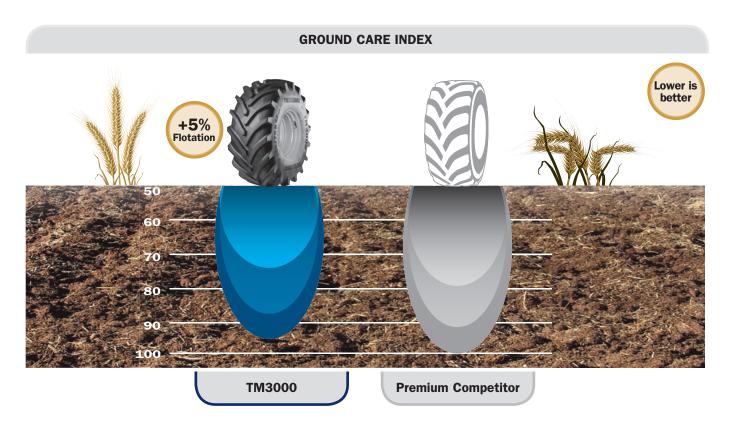

## Extra wide footprint

The latest tests performed by Trelleborg show that the TM3000's footprint is up to 5% wider than its premium competitor.

The larger contact area of the TM3000 significantly reduces soil compaction. The wide footprint area provides better flotation

characteristics than competition, respecting the soil and preserve its organic life by minimising mechanical damage caused by compression.

|     | SIZE                                        | Tread<br>Pattern | SW<br>mm | OD<br>mm | SLR<br>mm | RC<br>mm       | SRI | Rim      | Permitted Rims | Туре     |
|-----|---------------------------------------------|------------------|----------|----------|-----------|----------------|-----|----------|----------------|----------|
|     | <b>VF 1000/50R25</b><br>184D<br>Design data | TM3000           | 1030     | 1640     |           | 4870           | 775 | 36.0 TH  |                | TUBELESS |
|     | VF 620/70R26 CF0<br>173A8                   | TM3000           | 595      | 1500     | 645       | 4530           | 725 | DW20B    |                | TUBELESS |
|     | VF 750/50R26<br>169D                        | TM3000           | 750      | 1415     | 615       | 4230           | 675 | DW27B    | DW25B          | TUBELESS |
| New | <b>VF 750/65R26 CF0</b><br>177A8 (177B)     | TM3000           |          |          |           | In preparation |     |          |                |          |
|     | 650/75R32<br>172A8                          | TM3000           | 618      | 1817     | 820       | 5500           | 825 | DW20B    |                | TUBELESS |
|     | IF 800/65R32 CF0<br>178A8                   | TM3000           | 755      | 1850     | 810       | 5575           | 875 | DW27B    |                | TUBELESS |
|     | <b>IF 800/70R32 CF0</b><br>182A8            | TM3000           | 775      | 1950     | 850       | 5845           | 925 | DW27B    |                | TUBELESS |
| New | IF 900/65R32 CF0<br>191A8 (191B)            | TM3000           |          |          |           | In preparation |     |          |                |          |
|     | VF 1050/50R32<br>198D                       | TM3000           | 1035     | 1860     | 820       | 5570           | 875 | 36.00 VA |                | TUBELESS |
|     | IF 800/70R38 CF0<br>187A8                   | TM3000           | 780      | 2050     | 910       | 6190           | 975 | DW27B    |                | TUBELESS |