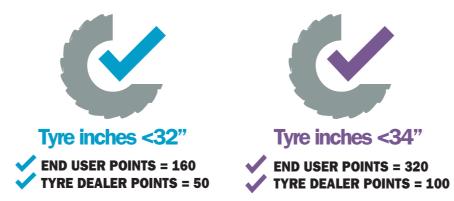

### Loose tyres:

Tyre dimension as base of point calculation

The matrix is simple, every 1 horsepower = 1 point.

| Calculation                          | Example               |
|--------------------------------------|-----------------------|
| 1 horsepower* = 1 point              | 180hp tractor is sold |
| Tractor dealer owner earns           | 60 points             |
| Tractor dealer salesman earns        | 180 points            |
| The end user earns double the points | 360 points            |